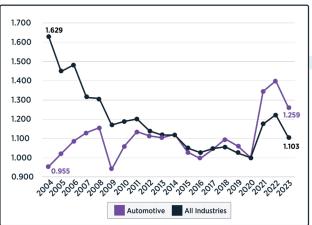

|
| 3    |         | -7%                                                                                                                               | 40%                                 | 14%                                                |                                                                                                                                                                                                                                                    |

C LNS Research

PATHFINDERS ONES-TO-WATCH

Top 3 by Industry

## **Automotive | Industrial Productivity Index**