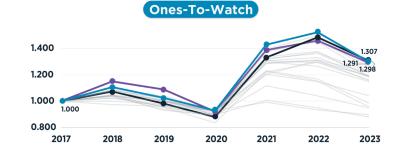

-------------|--|--|--|--|
| Rank                     | Company              | 2017-2020<br>Productivity<br>Growth | 2020-2023<br>Productivity<br>Growth | Performance<br>Compared<br>to Peers<br>(2020-2023) |  |  |  |  |
| 1                        | <b>PACCAR</b>        | -5%                                 | 46%                                 | 21%                                                |  |  |  |  |
| 2                        | POLARIS <sup>®</sup> | -5%                                 | 36%                                 | 11%                                                |  |  |  |  |
| 3                        | Mercedes-Benz        | -6%                                 | 35%                                 | 10%                                                |  |  |  |  |



|      |         | Adient PLC<br>American Axle & Mfg Holdings In<br>Autoliv Inc<br>BMW<br>BorgWarner Inc<br>Cooper-Standard Holdings Inc<br>Dana Inc |                                     |                                                    |                                                                                                                                                                                                                                                    |
|------|---------|-----------------------------------------------------------------------------------------------------------------------------------|-------------------------------------|----------------------------------------------------|----------------------------------------------------------------------