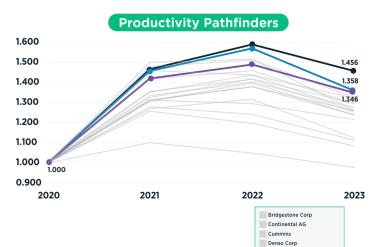

| Productivity Pathfinders |                      |                                     |                                     |                                                    |  |  |  |  |
|--------------------------|----------------------|-------------------------------------|-------------------------------------|----------------------------------------------------|--|--|--|--|
| Rank                     | Company              | 2017-2020<br>Productivity<br>Growth | 2020-2023<br>Productivity<br>Growth | Performance<br>Compared<br>to Peers<br>(2020-2023) |  |  |  |  |
| 1                        | <b>PACCAR</b>        | -5%                                 | 46%                                 | 21%                                                |  |  |  |  |
| 2                        | POLARIS <sup>®</sup> | -5%                                 | 36%                                 | 11%                                                |  |  |  |  |
| 3                        | Mercedes-Benz        | -6%                                 | 35%                                 | 10%                                                |  |  |  |  |