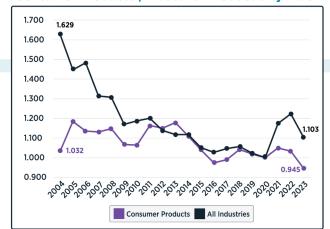

### Industrial Productivity Index & Pathfinder Results by Industry - 2024

#### **Consumer Products | Industrial Productivity Index**