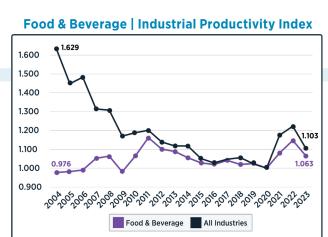

## Industrial Productivity Index & Pathfinder Results by Industry - 2024 Food & Beverage

|      | Pro                  | Archer-Daniels Midland Co           |                                     |                                                    |                                                                    |  |
|------|----------------------|-------------------------------------|-------------------------------------|----------------------------------------------------|--------------------------------------------------------------------|--|
| Rank | Company              | 2017-2020<br>Productivity<br>Growth | 2020-2023<br>Productivity<br>Growth | Performance<br>Compared<br>to Peers<br>(2020-2023) | Bunge Global SA<br>Coca-Cola Co<br>Conagra Brands Inc<br>Danone SA |  |
| 1    | DIAGEO               | 6%                                  | 37%                                 | 30%                                                | General Mills Inc<br>JM Smucker Co<br>McCormick & Co Inc           |  |
| 2    | Constellation Brands | 8%                                  | 27%                                 | 20%                                                | Mondelez International Inc<br>Pepsi Co Inc                         |  |
| 3    | Heineken             | 1%                                  | 18%                                 | 11%                                                | The Kraft Heinz Co<br>WK Kellogg Co                                |  |

| Rank | Company                                            | 2017-2020<br>Productivity<br>Growth | 2020-2023<br>Productivity<br>Growth | Performance<br>Compared<br>to Peers<br>(2017-2023) | Campbell Soup Co<br>Hormel Foods Corp<br>International Flavors & Fragrances Inc<br>JBS SA<br>Keurig Dr Pepper Inc<br>Pilgrims Pride Corp<br>Sensient Technologies Corp<br>The Hershey Co<br>Tyson Foods Inc |
|------|----------------------------------------------------|-------------------------------------|-------------------------------------|----------------------------------------------------|-------------------------------------------------------------------------------------------------------------------------------------------------------------------------------------------------------------|
| 1    | ABInBev</td <td>-5%</td> <td>12%</td> <td>11%</td> | -5%                                 | 12%                                 | 11%                                                |                                                                                                                                                                                                             |
| 2    | The <b>Carlos</b><br>Andersons                     | -11%                                | 10%                                 | 7%                                                 |                                                                                                                                                                                                             |
| 3    | <b>N</b> Ingredion                                 | -7%                                 | 6%                                  | 5%                                                 |                                                                                                                                                                                                             |

## Source: LNS Research Pathfinders 2024 Research