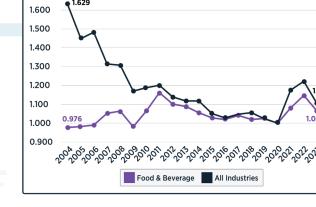

## Industrial Productivity Index & Pathfinder Results by Industry - 2024 Food & Beverage

|      | Pro                  | Archer-Daniels Midland Co           |                                     |                                                    |                                                                    |  |
|------|----------------------|-------------------------------------|-------------------------------------|----------------------------------------------------|--------------------------------------------------------------------|--|
| Rank | Company              | 2017-2020<br>Productivity<br>Growth | 2020-2023<br>Productivity<br>Growth | Performance<br>Compared<br>to Peers<br>(2020-2023) | Bunge Global SA<br>Coca-Cola Co<br>Conagra Brands Inc<br>Danone SA |  |
| 1    | DIAGEO               | 6%                                  | 37%                                 | 30%                                                | General Mills Inc<br>JM Smucker Co<br>McCormick & Co Inc           |  |
| 2    | Constellation Brands | 8%                                  | 27%                                 | 20%                                                | Mondelez International Inc<br>Pepsi Co Inc                         |  |
| 3    | Heineken             | 1%                                  | 18%                                 | 11%                                                | The Kraft Heinz Co<br>WK Kellogg Co                                |  |

| Rank | Company                                            | 2017-2020<br>Productivity<br>Growth | 2020-2023<br>Productivity<br>Growth | Performance<br>Compared<br>to Peers<br>(2017-2023) | Campbell Soup Co<br>Hormel Foods Corp<br>International Flavors & Fragrances Inc<br>JBS SA<br>Keurig Dr Pepper Inc<br>Pilgrims Pride Corp<br>Sensient Technologies Corp<br>The Hershey Co<br>Tyson Foods Inc |
|------|----------------------------------------------------|-------------------------------------|-------------------------------------|----------------------------------------------------|-------------------------------------------------------------------------------------------------------------------------------------------------------------------------------------------------------------|
| 1    | ABInBev</td <td>-5%</td> <td>12%</td> <td>11%</td> | -5%                                 | 12%                                 | 11%                                                |                                                                                                                                                                                                             |
| 2    | The <b>Carlos</b><br>Andersons                     | -11%                                | 10%                                 | 7%                                                 |                                                                                                                                                                                                             |
| 3    | <b>N</b> Ingredion                                 | -7%                                 | 6%                                  | 5%                                                 |                                                                                                                                                                                                             |

## Source: LNS Research Pathfinders 2024 Research