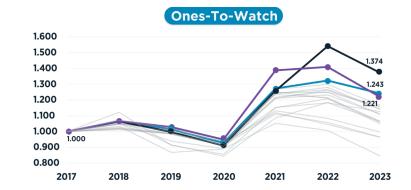

ABB Ltd

C) LNS Research

PATHFINDERS ONES-TO-WATCH

Top 3 by Industry

|       |         |                                     |                                     |                                                    | Carrier Global Corp                              |  |
|-------|---------|-------------------------------------|-------------------------------------|----------------------------------------------------|--------------------------------------------------|--|
|       |         |                                     |                                     |                                                    | Eaton Corp PLC                                   |  |
|       |         | Hubbell Inc                         |                                     |                                                    |                                                  |  |
|       |         | 2017-2020<br>Productivity<br>Growth | 2020-2023<br>Productivity<br>Growth | Performance<br>Compared<br>to Peers<br>(2017-2023) | Illinois Tool Works Inc                          |  |
| Rank  | Company |                                     |                                     |                                                    | Ingersoll Rand Inc                               |  |
| Kulik |         |                                     |                                     |                                                    | KLA Corp<br>Mitsubishi Corp                      |  |
|       |         |                                     |                                     |                                                    | Modine Manufacturing Co                          |  |
| 1     | onsemi  | -9%                                 | 51%                                 | 27%                                                | Otis Worldwide Corp                              |  |
|       |         |                                     |                                     |                                                    | Rockwell Automation Inc                          |  |
| 2     |         | -7%                                 | 34%                                 | 14%                                                | Samsung Electronics Co Lt                        |  |
| _     | EMERSON |                                     |                                     |                                                    | Titan International Inc                          |  |
| 3     | -Parker | -5%                                 | 29%                                 | 12%                                                | Trane Technologies PLC<br>Yokogawa Electric Corp |  |