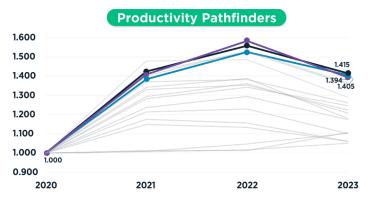

## Nutrial Equipment

| Productivity Pathfinders |                                                |                                     |                                     |                                                    |  |  |  |  |
|--------------------------|------------------------------------------------|-------------------------------------|-------------------------------------|----------------------------------------------------|--|--|--|--|
| Rank                     | Company                                        | 2017-2020<br>Productivity<br>Growth | 2020-2023<br>Productivity<br>Growth | Performance<br>Compared<br>to Peers<br>(2020-2023) |  |  |  |  |
| 1                        | slb                                            | 0%                                  | 41%                                 | 19%                                                |  |  |  |  |
| 2                        | HALLIBURTON                                    | 2%                                  | 40%                                 | 18%                                                |  |  |  |  |
| 3                        | TELEDYNE<br>TECHNOLOGIES<br>Everywhereyoulook" | -2%                                 | 39%                                 | 17%                                                |  |  |  |  |